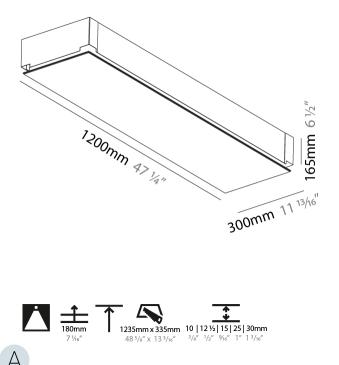

#### GENERAL

| GENERAL                                      |                                                                                                                                                                                                                                                                                                                                                                                                                                                                                                                                                                                                                                                                                                                                                                                                                                                                                                                                                                                                                                                                                                                                                                                                                                                                                                                                                                                                                                                                                                                                                                                                                                                                                                                                                                                                                                                                                                                                                                                                                                                                                                                                |
|----------------------------------------------|--------------------------------------------------------------------------------------------------------------------------------------------------------------------------------------------------------------------------------------------------------------------------------------------------------------------------------------------------------------------------------------------------------------------------------------------------------------------------------------------------------------------------------------------------------------------------------------------------------------------------------------------------------------------------------------------------------------------------------------------------------------------------------------------------------------------------------------------------------------------------------------------------------------------------------------------------------------------------------------------------------------------------------------------------------------------------------------------------------------------------------------------------------------------------------------------------------------------------------------------------------------------------------------------------------------------------------------------------------------------------------------------------------------------------------------------------------------------------------------------------------------------------------------------------------------------------------------------------------------------------------------------------------------------------------------------------------------------------------------------------------------------------------------------------------------------------------------------------------------------------------------------------------------------------------------------------------------------------------------------------------------------------------------------------------------------------------------------------------------------------------|
| Series: Pi2                                  |                                                                                                                                                                                                                                                                                                                                                                                                                                                                                                                                                                                                                                                                                                                                                                                                                                                                                                                                                                                                                                                                                                                                                                                                                                                                                                                                                                                                                                                                                                                                                                                                                                                                                                                                                                                                                                                                                                                                                                                                                                                                                                                                |
| Subseries: Pi2 WI                            | hiteline                                                                                                                                                                                                                                                                                                                                                                                                                                                                                                                                                                                                                                                                                                                                                                                                                                                                                                                                                                                                                                                                                                                                                                                                                                                                                                                                                                                                                                                                                                                                                                                                                                                                                                                                                                                                                                                                                                                                                                                                                                                                                                                       |
| Brand: Prolicht                              |                                                                                                                                                                                                                                                                                                                                                                                                                                                                                                                                                                                                                                                                                                                                                                                                                                                                                                                                                                                                                                                                                                                                                                                                                                                                                                                                                                                                                                                                                                                                                                                                                                                                                                                                                                                                                                                                                                                                                                                                                                                                                                                                |
| Division: Archited                           | ctural                                                                                                                                                                                                                                                                                                                                                                                                                                                                                                                                                                                                                                                                                                                                                                                                                                                                                                                                                                                                                                                                                                                                                                                                                                                                                                                                                                                                                                                                                                                                                                                                                                                                                                                                                                                                                                                                                                                                                                                                                                                                                                                         |
| Mounting Type: 1                             | Frimless                                                                                                                                                                                                                                                                                                                                                                                                                                                                                                                                                                                                                                                                                                                                                                                                                                                                                                                                                                                                                                                                                                                                                                                                                                                                                                                                                                                                                                                                                                                                                                                                                                                                                                                                                                                                                                                                                                                                                                                                                                                                                                                       |
| Mounting Location                            | on: Ceiling                                                                                                                                                                                                                                                                                                                                                                                                                                                                                                                                                                                                                                                                                                                                                                                                                                                                                                                                                                                                                                                                                                                                                                                                                                                                                                                                                                                                                                                                                                                                                                                                                                                                                                                                                                                                                                                                                                                                                                                                                                                                                                                    |
| Subcategory: Am                              | ıbient                                                                                                                                                                                                                                                                                                                                                                                                                                                                                                                                                                                                                                                                                                                                                                                                                                                                                                                                                                                                                                                                                                                                                                                                                                                                                                                                                                                                                                                                                                                                                                                                                                                                                                                                                                                                                                                                                                                                                                                                                                                                                                                         |
| PHYSICAL                                     |                                                                                                                                                                                                                                                                                                                                                                                                                                                                                                                                                                                                                                                                                                                                                                                                                                                                                                                                                                                                                                                                                                                                                                                                                                                                                                                                                                                                                                                                                                                                                                                                                                                                                                                                                                                                                                                                                                                                                                                                                                                                                                                                |
| Shape: Rectangle                             | e de la construcción de la const |
| Length (mm): 12                              | 00                                                                                                                                                                                                                                                                                                                                                                                                                                                                                                                                                                                                                                                                                                                                                                                                                                                                                                                                                                                                                                                                                                                                                                                                                                                                                                                                                                                                                                                                                                                                                                                                                                                                                                                                                                                                                                                                                                                                                                                                                                                                                                                             |
| Length (in): 47 $\frac{1}{4}$                |                                                                                                                                                                                                                                                                                                                                                                                                                                                                                                                                                                                                                                                                                                                                                                                                                                                                                                                                                                                                                                                                                                                                                                                                                                                                                                                                                                                                                                                                                                                                                                                                                                                                                                                                                                                                                                                                                                                                                                                                                                                                                                                                |
| Width (mm): 300                              |                                                                                                                                                                                                                                                                                                                                                                                                                                                                                                                                                                                                                                                                                                                                                                                                                                                                                                                                                                                                                                                                                                                                                                                                                                                                                                                                                                                                                                                                                                                                                                                                                                                                                                                                                                                                                                                                                                                                                                                                                                                                                                                                |
| Width (in): 11 <sup>13</sup> / <sub>16</sub> |                                                                                                                                                                                                                                                                                                                                                                                                                                                                                                                                                                                                                                                                                                                                                                                                                                                                                                                                                                                                                                                                                                                                                                                                                                                                                                                                                                                                                                                                                                                                                                                                                                                                                                                                                                                                                                                                                                                                                                                                                                                                                                                                |
| Depth (mm): 165                              |                                                                                                                                                                                                                                                                                                                                                                                                                                                                                                                                                                                                                                                                                                                                                                                                                                                                                                                                                                                                                                                                                                                                                                                                                                                                                                                                                                                                                                                                                                                                                                                                                                                                                                                                                                                                                                                                                                                                                                                                                                                                                                                                |
| Depth (in): 6 ½                              |                                                                                                                                                                                                                                                                                                                                                                                                                                                                                                                                                                                                                                                                                                                                                                                                                                                                                                                                                                                                                                                                                                                                                                                                                                                                                                                                                                                                                                                                                                                                                                                                                                                                                                                                                                                                                                                                                                                                                                                                                                                                                                                                |
| Ceiling Thickness                            | s (mm): 10 / 12.5 / 15 / 25 / 30                                                                                                                                                                                                                                                                                                                                                                                                                                                                                                                                                                                                                                                                                                                                                                                                                                                                                                                                                                                                                                                                                                                                                                                                                                                                                                                                                                                                                                                                                                                                                                                                                                                                                                                                                                                                                                                                                                                                                                                                                                                                                               |
| Ceiling Thickness                            | s (in): 3/8 or 1/2 or 9/16 or 1 or 1 3/16                                                                                                                                                                                                                                                                                                                                                                                                                                                                                                                                                                                                                                                                                                                                                                                                                                                                                                                                                                                                                                                                                                                                                                                                                                                                                                                                                                                                                                                                                                                                                                                                                                                                                                                                                                                                                                                                                                                                                                                                                                                                                      |
| Min. Recessing D                             | epth (mm): 180                                                                                                                                                                                                                                                                                                                                                                                                                                                                                                                                                                                                                                                                                                                                                                                                                                                                                                                                                                                                                                                                                                                                                                                                                                                                                                                                                                                                                                                                                                                                                                                                                                                                                                                                                                                                                                                                                                                                                                                                                                                                                                                 |
| Min. Recessing D                             | epth (in): 7 1/16                                                                                                                                                                                                                                                                                                                                                                                                                                                                                                                                                                                                                                                                                                                                                                                                                                                                                                                                                                                                                                                                                                                                                                                                                                                                                                                                                                                                                                                                                                                                                                                                                                                                                                                                                                                                                                                                                                                                                                                                                                                                                                              |
| Light Distribution                           | n: Direct                                                                                                                                                                                                                                                                                                                                                                                                                                                                                                                                                                                                                                                                                                                                                                                                                                                                                                                                                                                                                                                                                                                                                                                                                                                                                                                                                                                                                                                                                                                                                                                                                                                                                                                                                                                                                                                                                                                                                                                                                                                                                                                      |
| Weight (kg): 12.5                            | 64                                                                                                                                                                                                                                                                                                                                                                                                                                                                                                                                                                                                                                                                                                                                                                                                                                                                                                                                                                                                                                                                                                                                                                                                                                                                                                                                                                                                                                                                                                                                                                                                                                                                                                                                                                                                                                                                                                                                                                                                                                                                                                                             |
| Weight (lbs): 27.6                           | 54                                                                                                                                                                                                                                                                                                                                                                                                                                                                                                                                                                                                                                                                                                                                                                                                                                                                                                                                                                                                                                                                                                                                                                                                                                                                                                                                                                                                                                                                                                                                                                                                                                                                                                                                                                                                                                                                                                                                                                                                                                                                                                                             |
| Diffuser: PMMA -                             | •                                                                                                                                                                                                                                                                                                                                                                                                                                                                                                                                                                                                                                                                                                                                                                                                                                                                                                                                                                                                                                                                                                                                                                                                                                                                                                                                                                                                                                                                                                                                                                                                                                                                                                                                                                                                                                                                                                                                                                                                                                                                                                                              |
|                                              | Extruded Aluminum / Steel                                                                                                                                                                                                                                                                                                                                                                                                                                                                                                                                                                                                                                                                                                                                                                                                                                                                                                                                                                                                                                                                                                                                                                                                                                                                                                                                                                                                                                                                                                                                                                                                                                                                                                                                                                                                                                                                                                                                                                                                                                                                                                      |
|                                              | ments: 1235mm / 48 5/8" x 335mm / 13 3/16"                                                                                                                                                                                                                                                                                                                                                                                                                                                                                                                                                                                                                                                                                                                                                                                                                                                                                                                                                                                                                                                                                                                                                                                                                                                                                                                                                                                                                                                                                                                                                                                                                                                                                                                                                                                                                                                                                                                                                                                                                                                                                     |
| Upon Request: U<br>Depth Spot Inser          | nique Sizes Unique Ceiling Thickness Unique Mounting<br>ts                                                                                                                                                                                                                                                                                                                                                                                                                                                                                                                                                                                                                                                                                                                                                                                                                                                                                                                                                                                                                                                                                                                                                                                                                                                                                                                                                                                                                                                                                                                                                                                                                                                                                                                                                                                                                                                                                                                                                                                                                                                                     |
| ELECTRICAL                                   |                                                                                                                                                                                                                                                                                                                                                                                                                                                                                                                                                                                                                                                                                                                                                                                                                                                                                                                                                                                                                                                                                                                                                                                                                                                                                                                                                                                                                                                                                                                                                                                                                                                                                                                                                                                                                                                                                                                                                                                                                                                                                                                                |
| Lamp Type: LED                               | (Zhaga Standard)                                                                                                                                                                                                                                                                                                                                                                                                                                                                                                                                                                                                                                                                                                                                                                                                                                                                                                                                                                                                                                                                                                                                                                                                                                                                                                                                                                                                                                                                                                                                                                                                                                                                                                                                                                                                                                                                                                                                                                                                                                                                                                               |
| Input Wattage (W                             | <i>I</i> ): 55                                                                                                                                                                                                                                                                                                                                                                                                                                                                                                                                                                                                                                                                                                                                                                                                                                                                                                                                                                                                                                                                                                                                                                                                                                                                                                                                                                                                                                                                                                                                                                                                                                                                                                                                                                                                                                                                                                                                                                                                                                                                                                                 |
| Total Output Wa                              |                                                                                                                                                                                                                                                                                                                                                                                                                                                                                                                                                                                                                                                                                                                                                                                                                                                                                                                                                                                                                                                                                                                                                                                                                                                                                                                                                                                                                                                                                                                                                                                                                                                                                                                                                                                                                                                                                                                                                                                                                                                                                                                                |
| Dimming: Tri-Mo                              | de (Non-Dimming and Phase Dimming (120Vac only)                                                                                                                                                                                                                                                                                                                                                                                                                                                                                                                                                                                                                                                                                                                                                                                                                                                                                                                                                                                                                                                                                                                                                                                                                                                                                                                                                                                                                                                                                                                                                                                                                                                                                                                                                                                                                                                                                                                                                                                                                                                                                |
|                                              |                                                                                                                                                                                                                                                                                                                                                                                                                                                                                                                                                                                                                                                                                                                                                                                                                                                                                                                                                                                                                                                                                                                                                                                                                                                                                                                                                                                                                                                                                                                                                                                                                                                                                                                                                                                                                                                                                                                                                                                                                                                                                                                                |

| and 0-10V Dimming)                        |
|-------------------------------------------|
| Driver Included: Yes                      |
| Driver Location: Integrated               |
| Driver Type: Constant Current - Universal |
| Driver Class: Class 2                     |
| nput Voltage (V): 120 - 277               |
| Constant Current (MA): 350                |
|                                           |