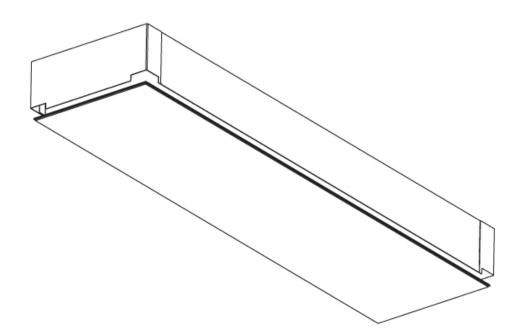

#### GENERAL

| GENERAL                                      |                                                                                                                                                                                                                                                                                                                                                                                                                                                                                                                                                                                                                                                                                                                                                                                                                                                                                                                                                                                                                                                                                                                                                                                                                                                                                                                                                                                                                                                                                                                                                                                                                                                                                                                                                                                                                                                                                                                                                                                                                                                                                                                                |
|----------------------------------------------|--------------------------------------------------------------------------------------------------------------------------------------------------------------------------------------------------------------------------------------------------------------------------------------------------------------------------------------------------------------------------------------------------------------------------------------------------------------------------------------------------------------------------------------------------------------------------------------------------------------------------------------------------------------------------------------------------------------------------------------------------------------------------------------------------------------------------------------------------------------------------------------------------------------------------------------------------------------------------------------------------------------------------------------------------------------------------------------------------------------------------------------------------------------------------------------------------------------------------------------------------------------------------------------------------------------------------------------------------------------------------------------------------------------------------------------------------------------------------------------------------------------------------------------------------------------------------------------------------------------------------------------------------------------------------------------------------------------------------------------------------------------------------------------------------------------------------------------------------------------------------------------------------------------------------------------------------------------------------------------------------------------------------------------------------------------------------------------------------------------------------------|
| Series: Pi2                                  |                                                                                                                                                                                                                                                                                                                                                                                                                                                                                                                                                                                                                                                                                                                                                                                                                                                                                                                                                                                                                                                                                                                                                                                                                                                                                                                                                                                                                                                                                                                                                                                                                                                                                                                                                                                                                                                                                                                                                                                                                                                                                                                                |
| Subseries: Pi2 WI                            | hiteline                                                                                                                                                                                                                                                                                                                                                                                                                                                                                                                                                                                                                                                                                                                                                                                                                                                                                                                                                                                                                                                                                                                                                                                                                                                                                                                                                                                                                                                                                                                                                                                                                                                                                                                                                                                                                                                                                                                                                                                                                                                                                                                       |
| Brand: Prolicht                              |                                                                                                                                                                                                                                                                                                                                                                                                                                                                                                                                                                                                                                                                                                                                                                                                                                                                                                                                                                                                                                                                                                                                                                                                                                                                                                                                                                                                                                                                                                                                                                                                                                                                                                                                                                                                                                                                                                                                                                                                                                                                                                                                |
| Division: Archited                           | ctural                                                                                                                                                                                                                                                                                                                                                                                                                                                                                                                                                                                                                                                                                                                                                                                                                                                                                                                                                                                                                                                                                                                                                                                                                                                                                                                                                                                                                                                                                                                                                                                                                                                                                                                                                                                                                                                                                                                                                                                                                                                                                                                         |
| Mounting Type: 1                             | Frimless                                                                                                                                                                                                                                                                                                                                                                                                                                                                                                                                                                                                                                                                                                                                                                                                                                                                                                                                                                                                                                                                                                                                                                                                                                                                                                                                                                                                                                                                                                                                                                                                                                                                                                                                                                                                                                                                                                                                                                                                                                                                                                                       |
| Mounting Location                            | on: Ceiling                                                                                                                                                                                                                                                                                                                                                                                                                                                                                                                                                                                                                                                                                                                                                                                                                                                                                                                                                                                                                                                                                                                                                                                                                                                                                                                                                                                                                                                                                                                                                                                                                                                                                                                                                                                                                                                                                                                                                                                                                                                                                                                    |
| Subcategory: Am                              | ıbient                                                                                                                                                                                                                                                                                                                                                                                                                                                                                                                                                                                                                                                                                                                                                                                                                                                                                                                                                                                                                                                                                                                                                                                                                                                                                                                                                                                                                                                                                                                                                                                                                                                                                                                                                                                                                                                                                                                                                                                                                                                                                                                         |
| PHYSICAL                                     |                                                                                                                                                                                                                                                                                                                                                                                                                                                                                                                                                                                                                                                                                                                                                                                                                                                                                                                                                                                                                                                                                                                                                                                                                                                                                                                                                                                                                                                                                                                                                                                                                                                                                                                                                                                                                                                                                                                                                                                                                                                                                                                                |
| Shape: Rectangle                             | e de la construcción de la const |
| Length (mm): 12                              | 00                                                                                                                                                                                                                                                                                                                                                                                                                                                                                                                                                                                                                                                                                                                                                                                                                                                                                                                                                                                                                                                                                                                                                                                                                                                                                                                                                                                                                                                                                                                                                                                                                                                                                                                                                                                                                                                                                                                                                                                                                                                                                                                             |
| Length (in): 47 $\frac{1}{4}$                |                                                                                                                                                                                                                                                                                                                                                                                                                                                                                                                                                                                                                                                                                                                                                                                                                                                                                                                                                                                                                                                                                                                                                                                                                                                                                                                                                                                                                                                                                                                                                                                                                                                                                                                                                                                                                                                                                                                                                                                                                                                                                                                                |
| Width (mm): 300                              |                                                                                                                                                                                                                                                                                                                                                                                                                                                                                                                                                                                                                                                                                                                                                                                                                                                                                                                                                                                                                                                                                                                                                                                                                                                                                                                                                                                                                                                                                                                                                                                                                                                                                                                                                                                                                                                                                                                                                                                                                                                                                                                                |
| Width (in): 11 <sup>13</sup> / <sub>16</sub> |                                                                                                                                                                                                                                                                                                                                                                                                                                                                                                                                                                                                                                                                                                                                                                                                                                                                                                                                                                                                                                                                                                                                                                                                                                                                                                                                                                                                                                                                                                                                                                                                                                                                                                                                                                                                                                                                                                                                                                                                                                                                                                                                |
| Depth (mm): 165                              |                                                                                                                                                                                                                                                                                                                                                                                                                                                                                                                                                                                                                                                                                                                                                                                                                                                                                                                                                                                                                                                                                                                                                                                                                                                                                                                                                                                                                                                                                                                                                                                                                                                                                                                                                                                                                                                                                                                                                                                                                                                                                                                                |
| Depth (in): 6 ½                              |                                                                                                                                                                                                                                                                                                                                                                                                                                                                                                                                                                                                                                                                                                                                                                                                                                                                                                                                                                                                                                                                                                                                                                                                                                                                                                                                                                                                                                                                                                                                                                                                                                                                                                                                                                                                                                                                                                                                                                                                                                                                                                                                |
| Ceiling Thickness                            | s (mm): 10 / 12.5 / 15 / 25 / 30                                                                                                                                                                                                                                                                                                                                                                                                                                                                                                                                                                                                                                                                                                                                                                                                                                                                                                                                                                                                                                                                                                                                                                                                                                                                                                                                                                                                                                                                                                                                                                                                                                                                                                                                                                                                                                                                                                                                                                                                                                                                                               |
| Ceiling Thickness                            | s (in): 3/8 or 1/2 or 9/16 or 1 or 1 3/16                                                                                                                                                                                                                                                                                                                                                                                                                                                                                                                                                                                                                                                                                                                                                                                                                                                                                                                                                                                                                                                                                                                                                                                                                                                                                                                                                                                                                                                                                                                                                                                                                                                                                                                                                                                                                                                                                                                                                                                                                                                                                      |
| Min. Recessing D                             | epth (mm): 180                                                                                                                                                                                                                                                                                                                                                                                                                                                                                                                                                                                                                                                                                                                                                                                                                                                                                                                                                                                                                                                                                                                                                                                                                                                                                                                                                                                                                                                                                                                                                                                                                                                                                                                                                                                                                                                                                                                                                                                                                                                                                                                 |
| Min. Recessing D                             | epth (in): 7 1/16                                                                                                                                                                                                                                                                                                                                                                                                                                                                                                                                                                                                                                                                                                                                                                                                                                                                                                                                                                                                                                                                                                                                                                                                                                                                                                                                                                                                                                                                                                                                                                                                                                                                                                                                                                                                                                                                                                                                                                                                                                                                                                              |
| Light Distribution                           | n: Direct                                                                                                                                                                                                                                                                                                                                                                                                                                                                                                                                                                                                                                                                                                                                                                                                                                                                                                                                                                                                                                                                                                                                                                                                                                                                                                                                                                                                                                                                                                                                                                                                                                                                                                                                                                                                                                                                                                                                                                                                                                                                                                                      |
| Weight (kg): 12.5                            | 64                                                                                                                                                                                                                                                                                                                                                                                                                                                                                                                                                                                                                                                                                                                                                                                                                                                                                                                                                                                                                                                                                                                                                                                                                                                                                                                                                                                                                                                                                                                                                                                                                                                                                                                                                                                                                                                                                                                                                                                                                                                                                                                             |
| Weight (lbs): 27.6                           | 54                                                                                                                                                                                                                                                                                                                                                                                                                                                                                                                                                                                                                                                                                                                                                                                                                                                                                                                                                                                                                                                                                                                                                                                                                                                                                                                                                                                                                                                                                                                                                                                                                                                                                                                                                                                                                                                                                                                                                                                                                                                                                                                             |
| Diffuser: PMMA -                             | •                                                                                                                                                                                                                                                                                                                                                                                                                                                                                                                                                                                                                                                                                                                                                                                                                                                                                                                                                                                                                                                                                                                                                                                                                                                                                                                                                                                                                                                                                                                                                                                                                                                                                                                                                                                                                                                                                                                                                                                                                                                                                                                              |
|                                              | Extruded Aluminum / Steel                                                                                                                                                                                                                                                                                                                                                                                                                                                                                                                                                                                                                                                                                                                                                                                                                                                                                                                                                                                                                                                                                                                                                                                                                                                                                                                                                                                                                                                                                                                                                                                                                                                                                                                                                                                                                                                                                                                                                                                                                                                                                                      |
|                                              | ments: 1235mm / 48 5/8" x 335mm / 13 3/16"                                                                                                                                                                                                                                                                                                                                                                                                                                                                                                                                                                                                                                                                                                                                                                                                                                                                                                                                                                                                                                                                                                                                                                                                                                                                                                                                                                                                                                                                                                                                                                                                                                                                                                                                                                                                                                                                                                                                                                                                                                                                                     |
| Upon Request: U<br>Depth Spot Inser          | nique Sizes Unique Ceiling Thickness Unique Mounting<br>ts                                                                                                                                                                                                                                                                                                                                                                                                                                                                                                                                                                                                                                                                                                                                                                                                                                                                                                                                                                                                                                                                                                                                                                                                                                                                                                                                                                                                                                                                                                                                                                                                                                                                                                                                                                                                                                                                                                                                                                                                                                                                     |
| ELECTRICAL                                   |                                                                                                                                                                                                                                                                                                                                                                                                                                                                                                                                                                                                                                                                                                                                                                                                                                                                                                                                                                                                                                                                                                                                                                                                                                                                                                                                                                                                                                                                                                                                                                                                                                                                                                                                                                                                                                                                                                                                                                                                                                                                                                                                |
| Lamp Type: LED                               | (Zhaga Standard)                                                                                                                                                                                                                                                                                                                                                                                                                                                                                                                                                                                                                                                                                                                                                                                                                                                                                                                                                                                                                                                                                                                                                                                                                                                                                                                                                                                                                                                                                                                                                                                                                                                                                                                                                                                                                                                                                                                                                                                                                                                                                                               |
| Input Wattage (W                             | <i>I</i> ): 55                                                                                                                                                                                                                                                                                                                                                                                                                                                                                                                                                                                                                                                                                                                                                                                                                                                                                                                                                                                                                                                                                                                                                                                                                                                                                                                                                                                                                                                                                                                                                                                                                                                                                                                                                                                                                                                                                                                                                                                                                                                                                                                 |
| Total Output Wa                              |                                                                                                                                                                                                                                                                                                                                                                                                                                                                                                                                                                                                                                                                                                                                                                                                                                                                                                                                                                                                                                                                                                                                                                                                                                                                                                                                                                                                                                                                                                                                                                                                                                                                                                                                                                                                                                                                                                                                                                                                                                                                                                                                |
| Dimming: Tri-Mo                              | de (Non-Dimming and Phase Dimming (120Vac only)                                                                                                                                                                                                                                                                                                                                                                                                                                                                                                                                                                                                                                                                                                                                                                                                                                                                                                                                                                                                                                                                                                                                                                                                                                                                                                                                                                                                                                                                                                                                                                                                                                                                                                                                                                                                                                                                                                                                                                                                                                                                                |
|                                              |                                                                                                                                                                                                                                                                                                                                                                                                                                                                                                                                                                                                                                                                                                                                                                                                                                                                                                                                                                                                                                                                                                                                                                                                                                                                                                                                                                                                                                                                                                                                                                                                                                                                                                                                                                                                                                                                                                                                                                                                                                                                                                                                |