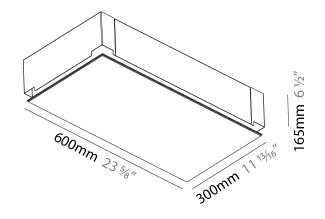

### GENERAL

| GENERAL                                                                   |                    |
|---------------------------------------------------------------------------|--------------------|
| Series: Pi2                                                               |                    |
| Subseries: Pi2 Whiteline                                                  |                    |
| Brand: Prolicht                                                           |                    |
| Division: Architectural                                                   |                    |
| Mounting Type: Trimless                                                   |                    |
| Mounting Location: Ceiling                                                |                    |
| Subcategory: Ambient                                                      |                    |
| PHYSICAL                                                                  |                    |
| Shape: Rectangle                                                          |                    |
| Length (mm): 600                                                          |                    |
| Length (in): 23 <sup>5</sup> / <sub>8</sub>                               |                    |
| Width (mm): 300                                                           |                    |
| Width (in): 11 <sup>13</sup> / <sub>16</sub>                              |                    |
| Depth (mm): 165                                                           |                    |
| Depth (in): $6\frac{1}{2}$                                                |                    |
| Ceiling Thickness (mm): 10 / 12.5 / 15 / 25 / 30                          |                    |
| Ceiling Thickness (in): 3/8 or 1/2 or 9/16 or 1 or 1 3/16                 | 5                  |
| Min. Recessing Depth (mm): 180                                            |                    |
| Min. Recessing Depth (in): 7 <sup>1</sup> / <sub>16</sub>                 |                    |
| Light Distribution: Direct                                                |                    |
| Weight (kg): 6.557                                                        |                    |
| Weight (lbs): 14.53                                                       |                    |
| Diffuser: PMMA - Opal                                                     |                    |
| Fixture Material: Extruded Aluminum / Steel                               |                    |
| Cut-out Measurements: 635mm / 25" x 335mm / 13 3                          | /16"               |
| Upon Request: Unique Sizes Unique Ceiling Thickness<br>Depth Spot Inserts | ss Unique Mounting |
| ELECTRICAL                                                                |                    |
| Lamp Type: LED (Zhaga Standard)                                           |                    |
| Input Wattage (W): 26                                                     |                    |
| Total Output Wattage (W): 23                                              |                    |
| Dimming: Tri-Mode (Non-Dimming and Phase Dimm and 0-10V Dimming)          | ing (120Vac only)  |
| Driver Included: Yes                                                      |                    |
|                                                                           |                    |